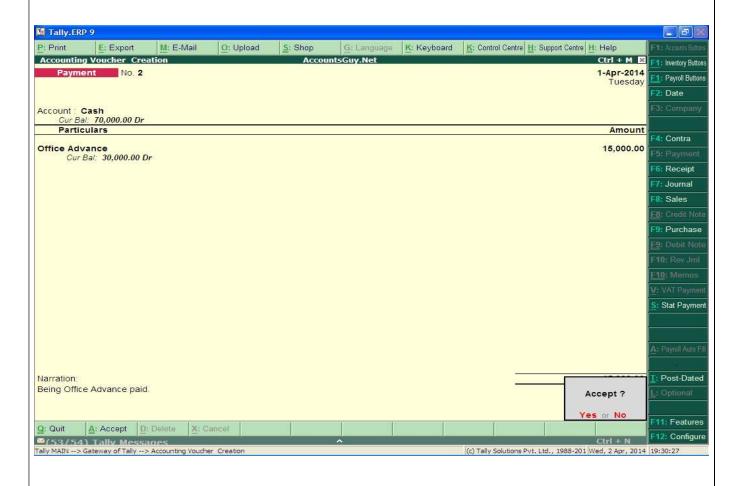

# **Payment Vouchers:**

Payment voucher(F5) is used to account all the payments made by the company by way of Cash/Bank. Payment voucher can be passed using Single Entry or Double Entry mode by configuring the setting Use Single Entry mode for payment/receipt/contra in F12 configuration.

Payment Vouchers are used to record payments owed to Vendors and to maintain payment history. Expenses paid to Vendors on behalf of Clients (cost advance) can be recovered through Expense Distributions defined on Payment Vouchers.