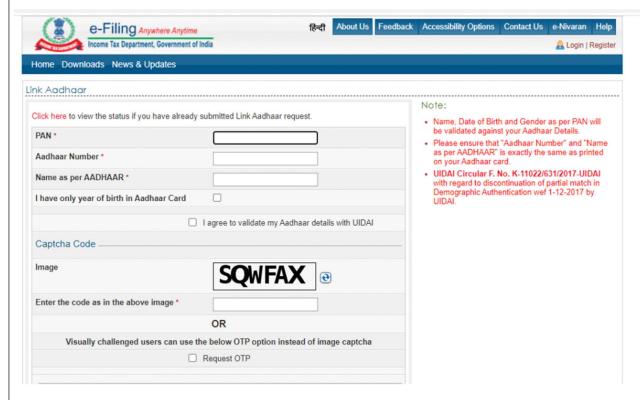

# **Aadhar Authentication**

Steps to link your Aadhar with PAN

In order to e- verify your returns using an Aadhaar card, please your Aadhar card should be linked to your PAN Card.

Follow these steps to link your Aadhar card to your ITR.

#### Step 1:

Log on to the Department's e-filing website.

## Step 2:

As soon as you log in, you can click on 'Link Aadhaar' under the quick links tab.

# Step 3:

Check your PAN details and enter your Aadhar number. Make sure you save these details by clicking the button that says 'Save.' Your Aadhar number will be linked to your PAN after validation.