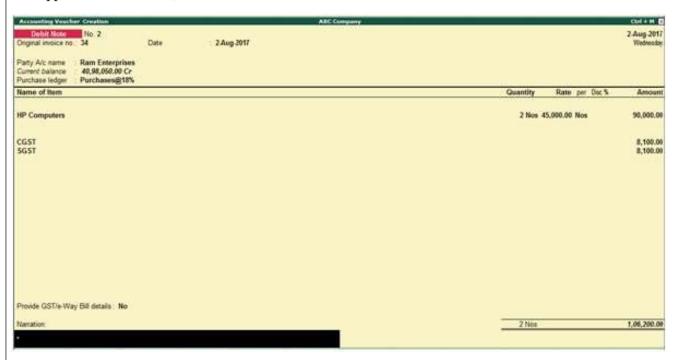

## **Debit & Credit Note:**

#### **Debit Note**

Debit and credit note in GST causes some hardship to quickly understand – as who owes whom. A debit note in GST is issued when any money is 'OWED' to the issuer, that is, it is again issued by the person who is the receiver of money.

For example, supplier charges a penalty for delayed payment of consideration, the supplier would issue a debit note for the amount of penalty, to the customer to declare that money is 'OWED' to the supplier.

Then, the original amount due PLUS the debit note is the revised value of supply, that the customer pays the supplier. To this extent, the GST thereon would also stand increased.