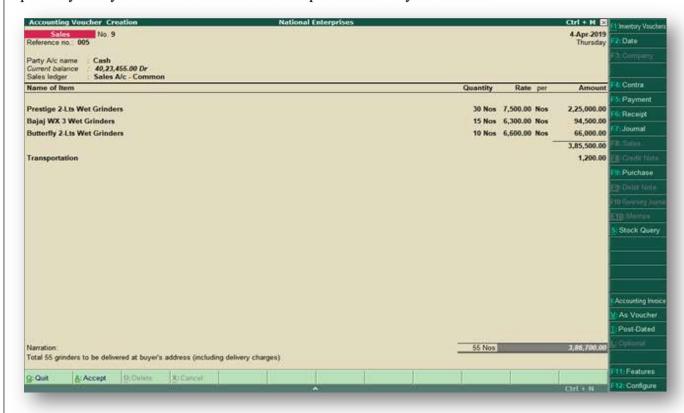

### **Sales Vouchers:**

It is a type of accounting voucher in Tally, you can record all transactions related to sales (Local and interstate sales) either in invoice mode or voucher mode, based on the nature of the transaction and you can print the invoice and provide the invoice copy to the you customer by using the sales accounting voucher.

Every business involves sales of goods or services. The sales transactions in your business may be a simple cash sale or even sales on credit. For each sales transaction, you will need to keep a record of the items that you sold, the payment that you received, goods returned, and so on. The invoice also serves as a proof of the purchase made by the buyer. Using Tally. ERP 9, you can do all of these and more. Moreover, you can view reports any time you need to understand the sales performance of your business.