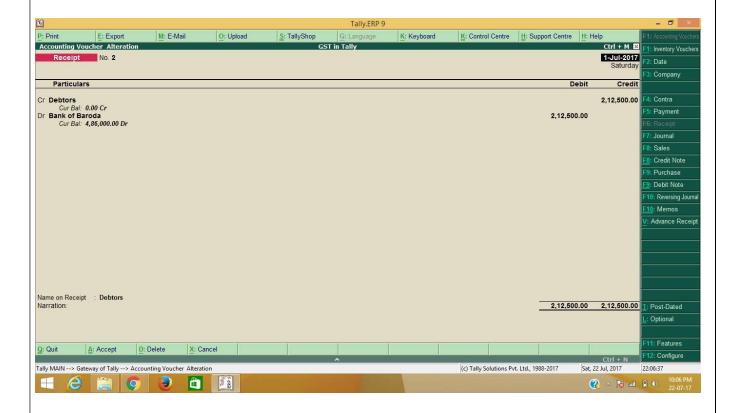

# **Receipt Voucher**

A formal receipt is issued by a company to its customers upon receiving payment against a particular invoice.

- 1. Go to Gateway of Tally > Accounts Info > Voucher Types > Alter.
- 2. Select the voucher type Receipt by Pressing F6
- 3. Set the option Print Formal Receipt after saving to Yes.