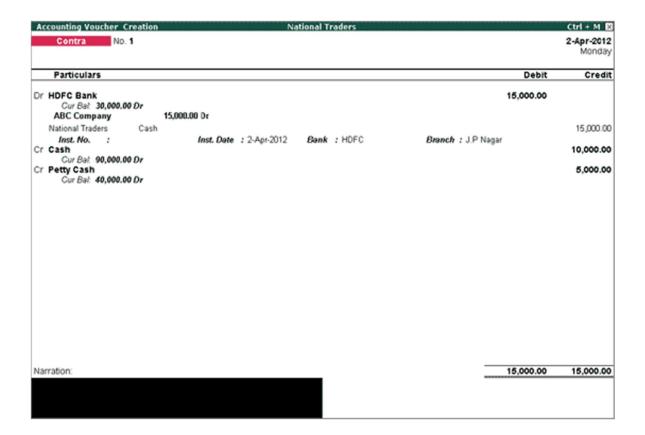

#### **Contra Entry**

A contra entry is recorded when the debit and credit affect the same parent account and resulting in a net zero effect to the account. These are transactions that are recorded between cash and bank accounts.

Contra entry is a transaction which involves both cash and bank. Both debit aspect and credit aspect of a transaction get reflected in the cash book. For example: Cash received from debtors and deposited into bank.