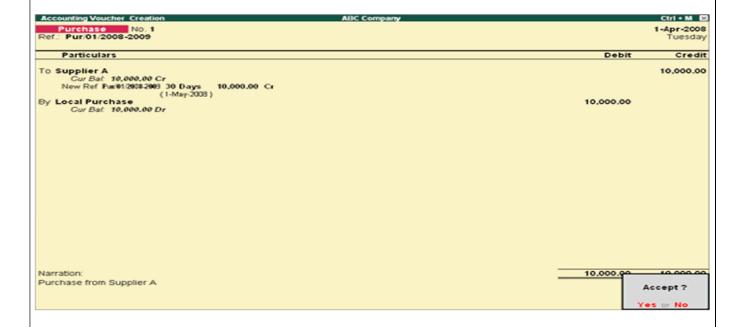

# **Purchase Vouchers:**

When a company buys goods on credit or cash, Purchase voucher is used to record all the Purchase transactions of the company

Go to Gateway of Tally > Accounting Vouchers.

• Click on F9: Purchase on the Button Bar or press F9.

For example, if you are purchasing goods from Supplier A for a value of Rs. 10000/-

- Debit Purchase Account.
- Credit Party Account.