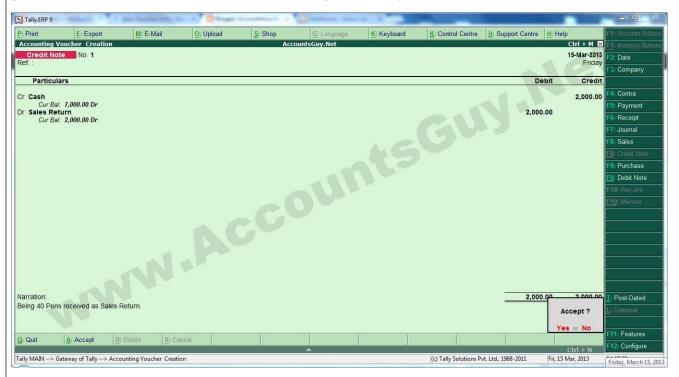

# **Credit Note**

Credit Note is a document issued to a party stating that you are crediting their Account in your Books of Accounts for the stated reason or vise versa. It is commonly used in case of Sales Returns, Escalation/Deescalation in price etc. A Credit Note can be entered in voucher or Invoice mode

What is credit note in Tally?

A Tax Credit Note is a written or electronic document to be recorded and issued by a registered supplier of goods or services on the occurrence of situations as prescribed by the GST Act and Rules.