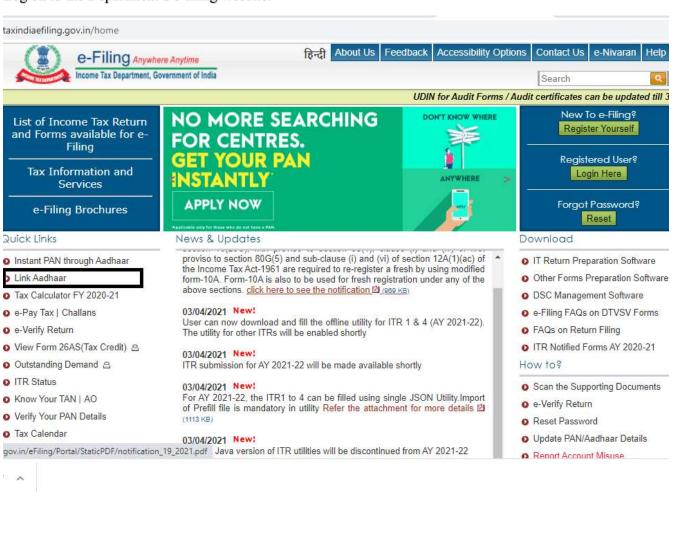

# **Aadhar Authentication**

Steps to link your Aadhar with PAN

In order to e- verify your returns using an Aadhaar card, please your Aadhar card should be linked to your PAN Card.

Follow these steps to link your Aadhar card to your ITR.

#### Step 1:

Log on to the Department's e-filing website.

## Step 2:

As soon as you log in, you can click on 'Link Aadhaar' under the quick links tab.

# Step 3:

Check your PAN details and enter your Aadhar number. Make sure you save these details by clicking the button that says 'Save.' Your Aadhar number will be linked to your PAN after validation.